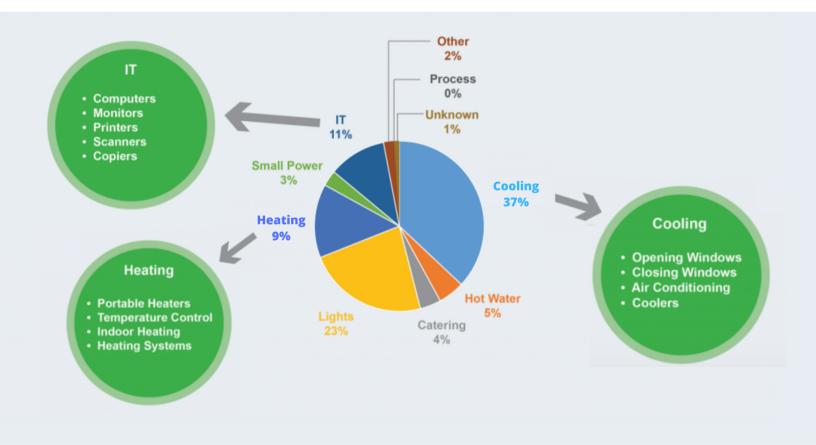

## **eSight**energy





## **How Do Commercial Properties Use Energy?**



## **EMS Benefits For Commercial Building Portfolios:**

- With eSight, property managers can manage all energy related data for multiple sites and buildings in a single system
- The software also allows you to display multiple sites and Encourage behavioral change with engaging, interactive buildings on an interactive map and navigate quickly to the chosen location
- Generate bills for tenants based on actual consumption
- Model and forecast energy usage to set, track and achieve targets

- Compare individual sites/tenants/departments in a league table to identify the best and worst energy performers
- public dashboards
- · eSight is already used by a wide range of property clients, from large real-estate organizations to retail sites, hotels and stadiums.